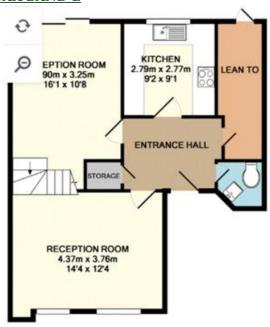

## EPC RATING E COUNCIL TAX BAND E

GROUND FLOOR APPROX. FLOOR AREA 53.3 SQ.M. (574 SQ.FT.)

1ST FLOOR APPROX. FLOOR AREA 46.2 SQ.M. (497 SQ.FT.)

TOTAL APPROX. FLOOR AREA 99.5 SQ.M. (1071 SQ.FT.)

Whilst every alternpt has been made to ensure the accuracy of the floor plan contained here, measurements of doors, windows, rooms and any other tems are approximate and no responsibility is taken for any error, omassion, or mis-statement. This plan is for illustrative purposes only and should be used as such by any prospective purchaser. The services, systems and appliances shown have not been tested and no guarantee as to their operating or efficiency can be given.