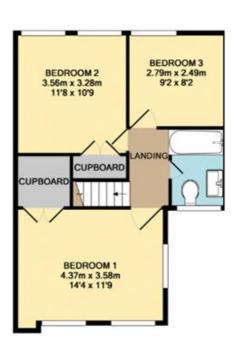

## EPC RATING E COUNCIL TAX BAND E

GROUND FLOOR APPROX. FLOOR AREA 53.3 SQ.M. (574 SQ.FT.)

1ST FLOOR APPROX. FLOOR AREA 46.2 SQ.M. (497 SQ.FT.)

TOTAL APPROX. FLOOR AREA 99.5 SQ.M. (1071 SQ.FT.)

Whilst every alternpt has been made to ensure the accuracy of the floor plan contained here, measurements of doors, windows, rooms and any other tems are approximate and no responsibility is taken for any error, omassion, or mis-statement. This plan is for illustrative purposes only and should be used as such by any prospective purchaser. The services, systems and appliances shown have not been tested and no guarantee as to their operating or efficiency can be given.